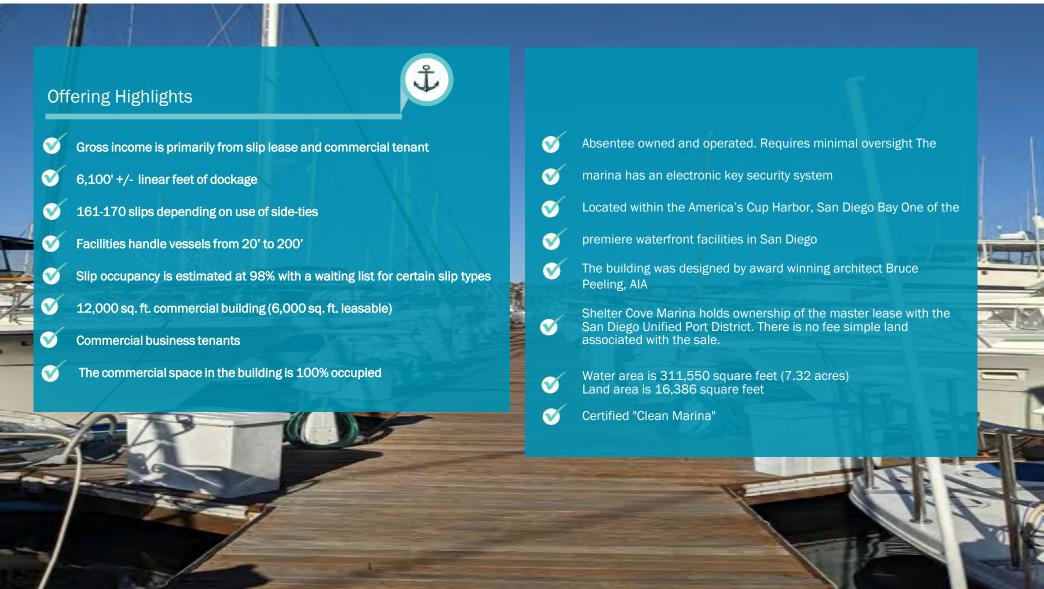

Shelter Cove Marina is a first-class wet slip marina that is absentee owned and turnkey. The marina derives nearly all of its income from slip rentals and multiple commercial tenants. This is a rare, truly passive, marina investment opportunity.