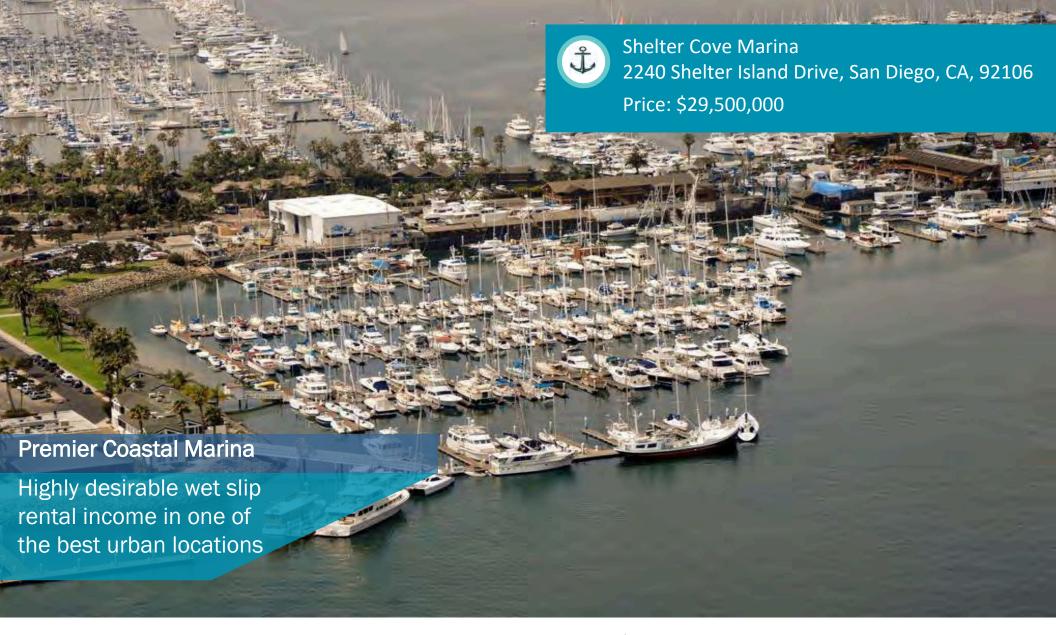

## Offering Overview

Class-A wet slip marina for sale in a prime West Coast MSA

Shelter Cove Marina is an iconic fixture on North San Diego Bay's America's Cup Harbor. This is a once in a lifetime opportunity to acquire a marina in one of the most desirable boating markets in the Unites States.

Shelter Cove Marina is a first-class wet slip marina that is absentee owned and turnkey. The marina derives nearly all of its income from slip rentals and multiple commercial tenants. This is a rare, truly passive, marina investment opportunity.